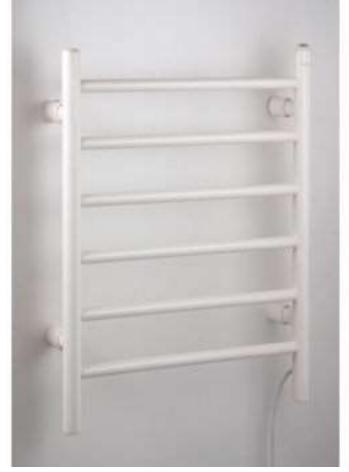

## **Heated Towel Bars**

Many of our vacation rental accommodations have a heated towel bar assembly in the main bathroom.

**Turning On** To use the electric towel bar, turn on the timer located on the wall near the towel bar. Please turn off the towel bar after you are finished.

**Note:** Some of the towel bars in our properties have a toggle switch located at the bottom of the towel bar. You can use this switch to turn the heated towel bar on and off. This type of towel bar also has a power cord that needs to be plugged into a power outlet.

**Troubleshooting:** If the towel bar does not heat after a few minutes, please ensure that the toggle switch is on and that the power cord is plugged into the electric outlet.

*IMPORTANT NOTE: Please turn off the heated towel bar after use.* **DO NOT LEAVE ON for more than 2** *hours.* 