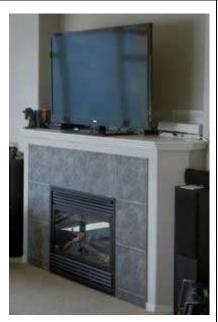

<u>Fireplace</u>: This property is equipped with a natural gas fireplace in the Living Room. The flame is turned on or off using the electrical switch on the wall to the right of the mantle.

If the flame does not start within a few moments of turning on the fireplace switch, please call realTopia Vacation Rentals. The pilot on the fireplace may need to be lit.

Note: the pilot is located behind the grille under the fireplace..