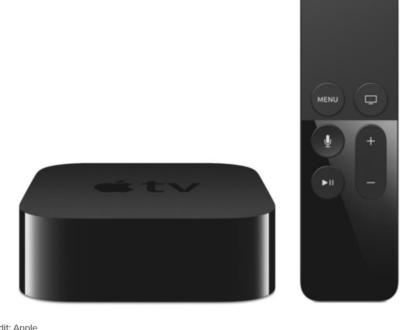

Watch MOVIES, TV SHOWS, and more instantly on your TV. Apple TV is operated from your iPhone or the Apple remote control.

Credit: Apple

AirPlay lets you wirelessly stream what's on your iOS device and Mac to your TV. Or mirror exactly what's on your display to the big screen. Guests can even easily share their content with peer-to-peer AirPlay. Vacation photos, blockbusters, presentations, the latest games — AirPlay and Apple TV put it all on your TV.