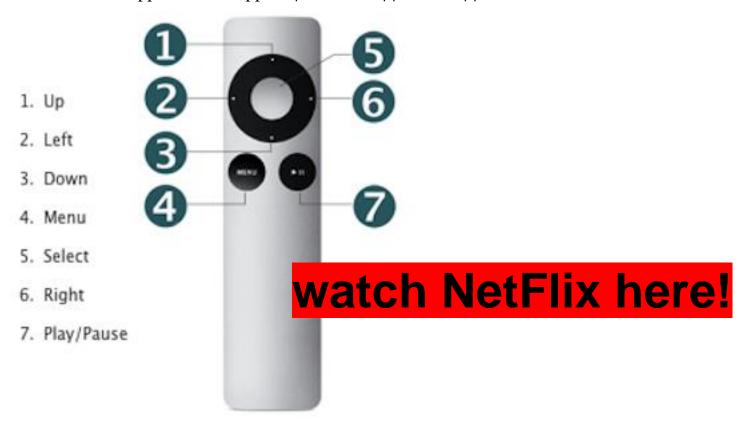

1 | Page www.realtopia.ca

Install the free Apple Remote app: https://itunes.apple.com/app/remote/id284417350?mt=8

**2** | P a g e www.realtopia.ca